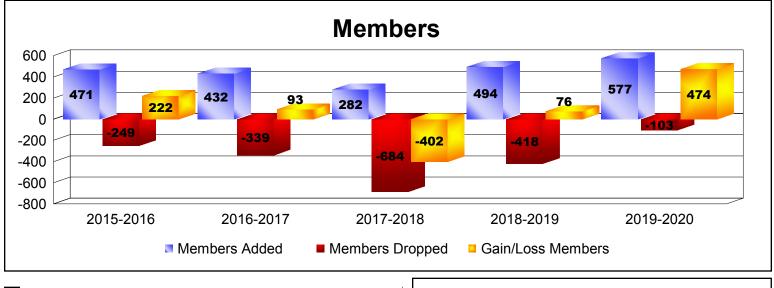

| Year      | New<br>Clubs | Dropped<br>Clubs | Gain/<br>Loss<br>Clubs | New<br>Members | Charter<br>Members | Reinstate<br>Members | Transfer<br>Members | Total<br>Member<br>Added | Total<br>Members<br>Dropped | Gain/<br>Loss<br>Members |
|-----------|--------------|------------------|------------------------|----------------|--------------------|----------------------|---------------------|--------------------------|-----------------------------|--------------------------|
| 2015-2016 | 1            | 0                | 1                      | 369            | 49                 | 44                   | 9                   | 471                      | -249                        | 222                      |
| 2016-2017 | 4            | -2               | 2                      | 263            | 133                | 33                   | 3                   | 432                      | -339                        | 93                       |
| 2017-2018 | 0            | -1               | -1                     | 231            | 9                  | 27                   | 15                  | 282                      | -684                        | -402                     |
| 2018-2019 | 2            | -1               | 1                      | 388            | 74                 | 22                   | 10                  | 494                      | -418                        | 76                       |
| 2019-2020 | 2            | 0                | 2                      | 419            | 62                 | 85                   | 11                  | 577                      | -103                        | 474                      |
| Average   | 2            | -1               | 1                      | 334            | 65                 | 42                   | 10                  | 451                      | -359                        | 93                       |