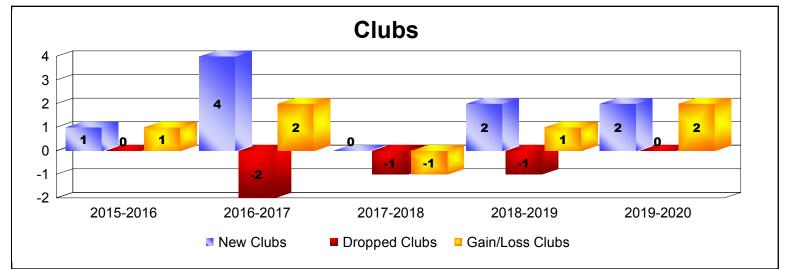

| Year      | New<br>Clubs | Dropped<br>Clubs | Gain/<br>Loss<br>Clubs | New<br>Members | Charter<br>Members | Reinstate<br>Members | Transfer<br>Members | Total<br>Member<br>Added | Total<br>Members<br>Dropped | Gain/<br>Loss<br>Members |
|-----------|--------------|------------------|------------------------|----------------|--------------------|----------------------|---------------------|--------------------------|-----------------------------|--------------------------|
| 2015-2016 | 1            | 0                | 1                      | 369            | 49                 | 44                   | 9                   | 471                      | -249                        | 222                      |
| 2016-2017 | 4            | -2               | 2                      | 263            | 133                | 33                   | 3                   | 432                      | -339                        | 93                       |
| 2017-2018 | 0            | -1               | -1                     | 231            | 9                  | 27                   | 15                  | 282                      | -684                        | -402                     |
| 2018-2019 | 2            | -1               | 1                      | 388            | 74                 | 22                   | 10                  | 494                      | -418                        | 76                       |
| 2019-2020 | 2            | 0                | 2                      | 419            | 62                 | 85                   | 11                  | 577                      | -103                        | 474                      |
| Average   | 2            | -1               | 1                      | 334            | 65                 | 42                   | 10                  | 451                      | -359                        | 93                       |