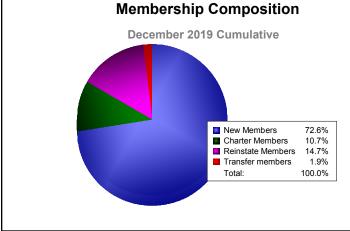

| Year      | New<br>Clubs | Dropped<br>Clubs | Gain/<br>Loss<br>Clubs | New<br>Members | Charter<br>Members | Reinstate<br>Members | Transfer<br>Members | Total<br>Member<br>Added | Total<br>Members<br>Dropped | Gain/<br>Loss<br>Members |
|-----------|--------------|------------------|------------------------|----------------|--------------------|----------------------|---------------------|--------------------------|-----------------------------|--------------------------|
| 2015-2016 | 1            | 0                | 1                      | 369            | 49                 | 44                   | 9                   | 471                      | -249                        | 222                      |
| 2016-2017 | 4            | -2               | 2                      | 263            | 133                | 33                   | 3                   | 432                      | -339                        | 93                       |
| 2017-2018 | 0            | -1               | -1                     | 231            | 9                  | 27                   | 15                  | 282                      | -684                        | -402                     |
| 2018-2019 | 2            | -1               | 1                      | 388            | 74                 | 22                   | 10                  | 494                      | -418                        | 76                       |
| 2019-2020 | 2            | 0                | 2                      | 419            | 62                 | 85                   | 11                  | 577                      | -103                        | 474                      |
| Average   | 2            | -1               | 1                      | 334            | 65                 | 42                   | 10                  | 451                      | -359                        | 93                       |